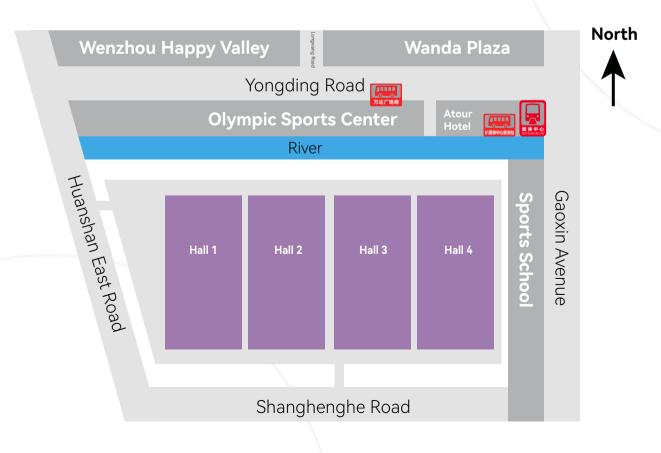

Lamps
- (8) Company Logo In Front Of The Info Desk



#### **RAW SPACE** minimum 36 m<sup>2</sup>

Renting the Raw Space does not include any display equipment, neither equipped with carpets nor electric power. Raw Space Special Booth Management fee 10RMB/ m<sup>2</sup>

#### Explore Overseas Market Integrate Universal Resource

The organizing committee of the fair specifically sets up the International Business Department. Relying on its abundant overseas resources accumulated for years, it invites professional overseas buyers one-on-one precisely, in addition, it has achieved deep cooperation with various overseas institutes and organizations in the Belt and Road countries, helping domestic companies to arrange for overseas market.



### **2022 SCALE**











### THE PAVILION MAP



### **EXHIBITS**

- Valve
  Valve Accessories
- Pump
  Pump Accessories
- Tubes Water Supply Plant etc.



#### Travel Allowance

- Round-trip train and flight ticket can be covered by us (total 1500 RMB maximum)
- 2.Keep the invoice or train ticket to get the allowance onsite
- 3. Only applied to foreign buyers who are in China

#### **Official Website**





## contact us

- www.wzpvf.com/en/
- 🛛 fassie@donnor.net
- S +86 137 3836 2776
- ☎ 86-577-8890-8366