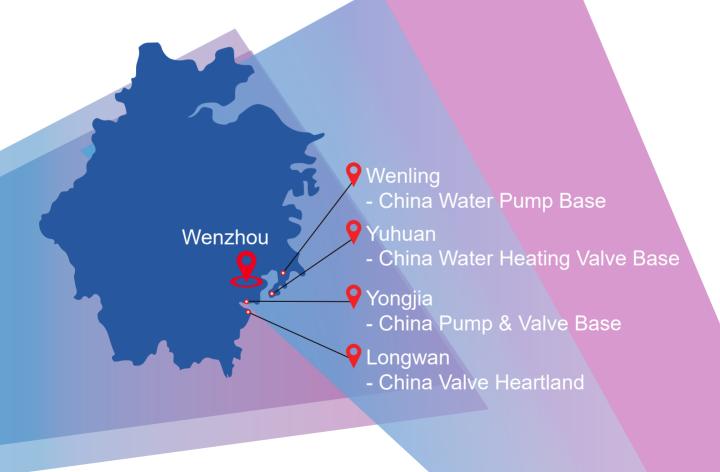

## About WZPV

**China (Wenzhou) Int'l Pump & Valve Fair** (WZPV for short) is an emerging international fair cooperated with the government, which determined to become one of the world's leading trade fair for pump and valve industry. The fair is held in Wenzhou city, known as the "Home of China High Quality Pump & Valve Suppliers", where leading-edge technology and reliable products of pumps and valves originate from. With 30,000 sqm exhibition scale, over 500 exhibitors and more than 20,000 visitors all around the globe will gather together to exchange their professional experience and advanced technical knowledge.

Aiming at comprehensively integrating the industrial chain resource of pump and valve industry, WZPV summons famous brands in Zhejiang Wenzhou, Taizhou, Jiang-su, Sichuan, Shanghai, Beijing, Tianjin, Hebei, Shandong, Shanxi and other manufacturing areas, creates an international and domestic business networking platform.

With the process of development of Wenzhou blending in the integration of the Yangtze River Delta at an increasing speed, the influence of the fair will be increasing and expending. It will be the leading fair and trade platform in aspect of fair scale and industrial influence in the South Zhejiang province.