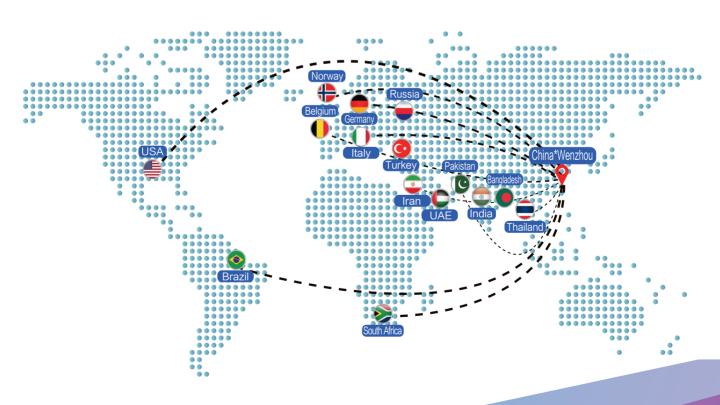

#### Explore Overseas Market Integrate Universal Resource

The organizing committee of the fair specifically sets up the International Business Department. Relying on its abundant overseas resources accumulated for years, it invites professional overseas buyers one-on-one precisely, in addition, it has achieved deep cooperation with various overseas institutes and organizations in the Belt and Road countries, helping domestic companies to arrange for overseas market.