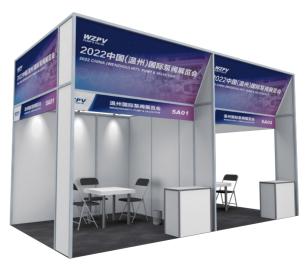

#### **DELUXE BOOTH** Price: \$3,300

- ① 3m X 3m Booth Space
- ② Higher Fascia Board On Each Open Side With Company Name
- ③ Curtainon Each Open Side
- ④ 1 Table & 1info Desk
- ⑤ 4 Folding Chairs
- (6) 9 Layer Boards And Glass Case
- ⑦ 4 Led Square Front Lamps
- (8) Company Logo In Front Of The Info Desk