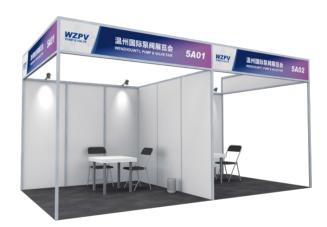

#### **STANDARD BOOTH** Price: \$2,200

- ①3M x 3M Booth Space and Carpet
- 23 Panels
- 31 Fascia Board
- ①1 Power Outlet(200V)
- (4)3 Spotlights
- **⑤**3 Folding Chairs
- 61 Table
- ⑦1 Info Desk
- (8)1 Trash bin

The picture is for reference only Two Sides Open Standard Booth \$ 2,400