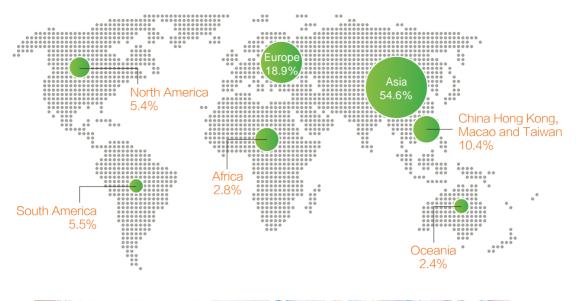

#### STANDARD BOOTH

#### Price: \$2,200

- ① 3m X 3m Booth Space
- ② Fascia Board On Each Open Side With Company Name
- ③ Curtainon Each Open Side
- ④ 1 Table And 1info Desk
- (5) 4 Folding Chairs
- (6) 9 Layer Boards Or Glass Case
- ⑦ 3 Spotlights And 1 Led Square Front Lamp
- (8) Carpet
- 9 Socket



The picture is for reference only Two Sides Open Corner Standard Booth \$ 2,400

Two Sides Open Corner Deluxe Booth \$ 3,100



- Carpet
- 10 Socket

#### **RAW SPACE** Price: \$220/ m<sup>2</sup> (minimum 36 m<sup>2</sup>)

Renting the Raw Space does not include any display equipment, neither equipped with carpets nor electric power. Raw Space Special Booth Management fee \$8/ m<sup>2</sup>



## EXHIBITS ANALYSIS







### **BUYERS PRODUCT INTEREST**



### OVERSEAS VISITOR ANALYSIS











#### WOF Team

optics@donnor.net / jolene@donnor.net

**\*** +86-577-8850-8279

+86-153-2506-9603 / +86-159-5870-8769