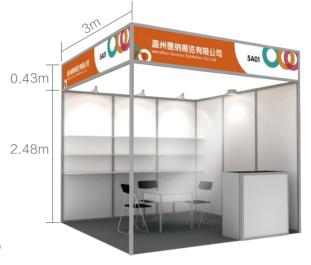

#### STANDARD BOOTH

#### Price: \$2,200

- ① 3m X 3m Booth Space
- ② Fascia Board On Each Open Side With Company Name
- ③ Curtainon Each Open Side
- ④ 1 Table And 1info Desk
- (5) 4 Folding Chairs
- (6) 9 Layer Boards Or Glass Case
- ⑦ 3 Spotlights And 1 Led Square Front Lamp
- (8) Carpet
- 9 Socket