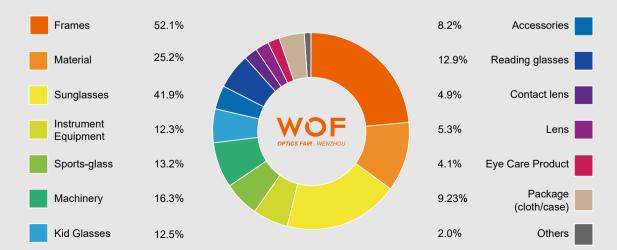

ation Center

**BOOTH PRICING** 



#### STANDARD BOOTH

#### Price: \$2,200

- ① 3m X 3m Booth Space
- ② Fascia Board On Each Open Side With Company Name
- ③ Curtainon Each Open Side
- ④ 1 Table And 1info Desk
- (5) 4 Folding Chairs
- (6) 9 Layer Boards Or Glass Case
- ⑦ 3 Spotlights And 1 Led Square Front Lamp
- (8) Carpet
- 9 Socket



The picture is for reference only Two Sides Open Corner Standard Booth \$ 2,400

Two Sides Open Corner Deluxe Booth \$ 3,100



- Carpet
- 10 Socket

#### **RAW SPACE** Price: \$220/ m<sup>2</sup> (minimum 36 m<sup>2</sup>)

Renting the Raw Space does not include any display equipment, neither equipped with carpets nor electric power. Raw Space Special Booth Management fee \$8/ m<sup>2</sup>



## EXHIBITS ANALYSIS







### **BUYERS PRODUCT INTEREST**



### OVERSEAS VISITOR ANALYSIS











#### WOF Team

optics@donnor.net / jolene@donnor.net

**\*** +86-577-8850-8279

+86-153-2506-9603 / +86-159-5870-8769