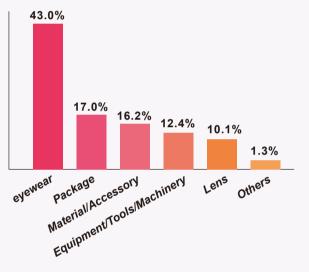

s

Accessories and Cases



Registration Center

**BOOTH PRICING** 



#### STANDARD BOOTH

#### Price: \$2,200

- ① 3m X 3m Booth Space
- ② Fascia Board On Each Open Side With Company Name
- ③ Curtainon Each Open Side
- ④ 1 Table And 1info Desk
- (5) 4 Folding Chairs
- (6) 9 Layer Boards Or Glass Case
- ⑦ 3 Spotlights And 1 Led Square Front Lamp
- (8) Carpet
- 9 Socket



The picture is for reference only Two Sides Open Corner Standard Booth \$ 2,400

Two Sides Open Corner Deluxe Booth \$ 3,100



- Carpet
- 10 Socket

#### **RAW SPACE** Price: \$220/ m<sup>2</sup> (minimum 36 m<sup>2</sup>)

Renting the Raw Space does not include any display equipment, neither equipped with carpets nor electric power. Raw Space Special Booth Management fee \$8/ m<sup>2</sup>



## EXHIBITS ANALYSIS







### **BUYERS PRODUCT INTEREST**



### OVERSEAS VISITOR ANALYSIS











#### WOF Team

optics@donnor.net / jolene@donnor.net

**\*** +86-577-8850-8279

+86-153-2506-9603 / +86-159-5870-8769