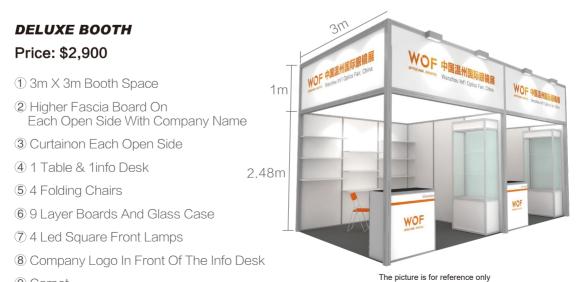

The picture is for reference only Two Sides Open Corner Standard Booth \$ 2,400

Two Sides Open Corner Deluxe Booth \$ 3,100

- Carpet
- 10 Socket