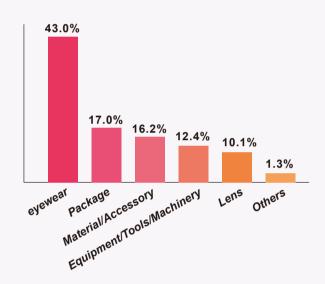

nce only Two Sides Open Corner Standard Booth \$ 2,400

#### **DELUXE BOOTH**

Price: \$2,900

- 1 3m X 3m Booth Space
- 2 Higher Fascia Board On Each Open Side With Company Name
- 3 Curtainon Each Open Side
- ④ 1 Table & 1info Desk
- **5** 4 Folding Chairs
- 6 9 Layer Boards And Glass Case
- 7 4 Led Square Front Lamps
- 8 Company Logo In Front Of The Info Desk
- 9 Carpet
- 10 Socket



The picture is for reference only Two Sides Open Corner Deluxe Booth \$ 3,100















Hall 8 Moulds, Instruments and Equipment

Hall 6 Glasses

Hall 7 Glasses

#### **RAW SPACE**

Price: \$220/ m² (minimum 36 m²)

Renting the Raw Space does not include any display equipment, neither equipped with carpets nor electric power. Raw Space Special Booth Management fee \$8/ m²



# EXHIBITS Analysis









## **BUYERS PRODUCT INTEREST**



## **OVERSEAS VISITOR ANALYSIS**













+86-577-8837-9658











**\*\*** +86-577-8850-8279



+86-153-2506-9603 / +86-159-5870-8769



www.opticsfair.com