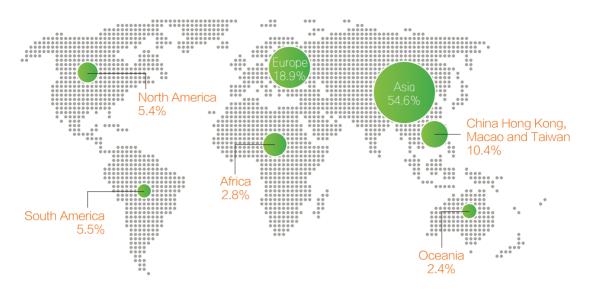

## **OVERSEAS VISITOR ANALYSIS**

+86-577-8837-9658

**\*\*** +86-577-8850-8279

+86-153-2506-9603 / +86-159-5870-8769

www.opticsfair.com