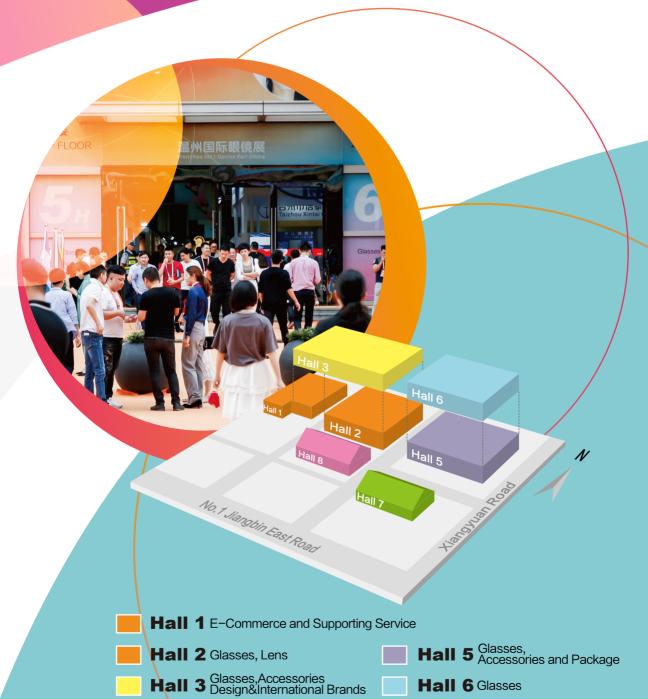

## **EXHIBITS**

Hall 8 Moulds, Instruments and Equipment

Hall 6 Glasses

Hall 7 Glasses

The picture is for reference only Two Sides Open Corner Deluxe Booth \$ 3,100

Hall 8 Moulds, Instruments and Equipment

Hall 6 Glasses

Hall 7 Glasses