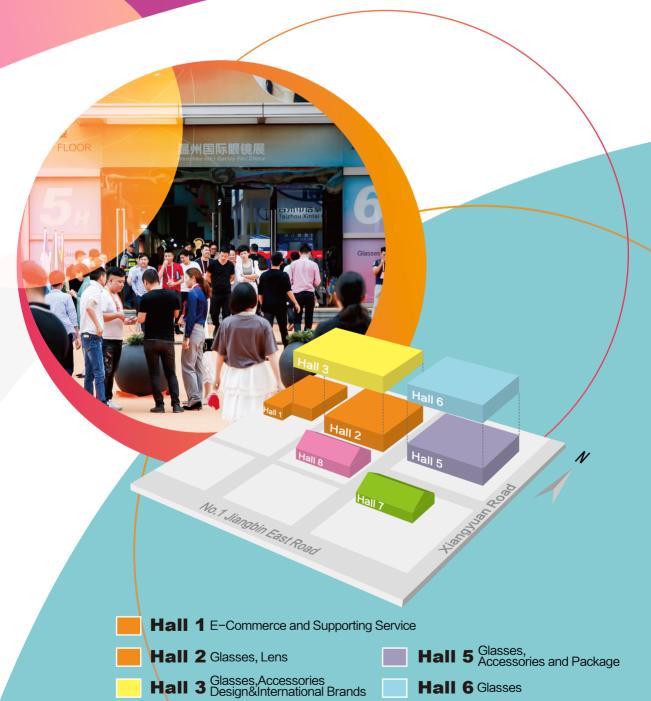

## **EXHIBITS**

Hall 8 Moulds, Instruments and Equipment

Hall 6 Glasses

Hall 7 Glasses

The picture is for reference only Two Sides Open Corner Deluxe Booth \$ 3,100

Hall 8 Moulds, Instruments and Equipment

Hall 6 Glasses

Hall 7 Glasses