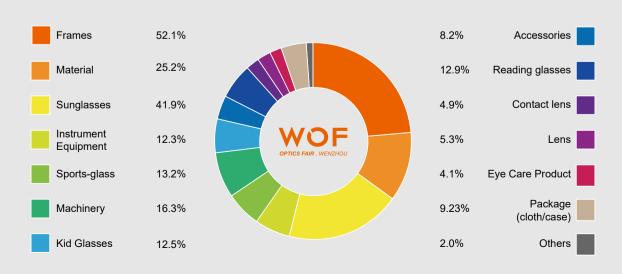

ndard Booth \$ 2,400

#### **DELUXE BOOTH**

Price: \$2,900

- 1 3m X 3m Booth Space
- 2 Higher Fascia Board On Each Open Side With Company Name
- 3 Curtainon Each Open Side
- ④ 1 Table & 1info Desk
- **5** 4 Folding Chairs
- 6 9 Layer Boards And Glass Case
- 7 4 Led Square Front Lamps
- 8 Company Logo In Front Of The Info Desk
- 9 Carpet
- 10 Socket



The picture is for reference only Two Sides Open Corner Deluxe Booth \$ 3,100















Hall 8 Moulds, Instruments and Equipment

Hall 6 Glasses

Hall 7 Glasses

#### **RAW SPACE**

Price: \$220/ m² (minimum 36 m²)

Renting the Raw Space does not include any display equipment, neither equipped with carpets nor electric power. Raw Space Special Booth Management fee \$8/ m²



# EXHIBITS Analysis









## **BUYERS PRODUCT INTEREST**



## **OVERSEAS VISITOR ANALYSIS**













+86-577-8837-9658











**\*\*** +86-577-8850-8279



+86-153-2506-9603 / +86-159-5870-8769



www.opticsfair.com