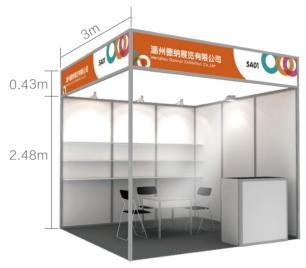

#### STANDARD BOOTH

Price: \$2.200

- 1 3m X 3m Booth Space
- ② Fascia Board On Each Open Side With Company Name
- 3 Curtainon Each Open Side
- 4 1 Table And 1info Desk
- **⑤** 4 Folding Chairs
- 6 9 Layer Boards Or Glass Case
- 7 3 Spotlights And 1 Led Square Front Lamp
- 8 Carpet
- Socket

The picture is for reference only Two Sides Open Corner Standard Booth \$ 2,400