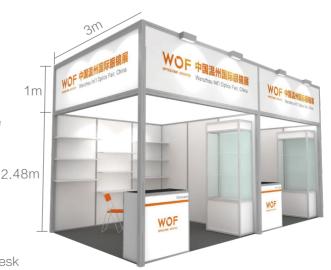

#### **DELUXE BOOTH**

Price: \$2,900

- 1 3m X 3m Booth Space
- 2 Higher Fascia Board On Each Open Side With Company Name
- 3 Curtainon Each Open Side
- ④ 1 Table & 1info Desk
- **5** 4 Folding Chairs
- 6 9 Layer Boards And Glass Case
- 7 4 Led Square Front Lamps
- 8 Company Logo In Front Of The Info Desk
- 9 Carpet
- 10 Socket

The picture is for reference only Two Sides Open Corner Deluxe Booth \$ 3,100

Hall 8 Moulds, Instruments and Equipment

Hall 6 Glasses

Hall 7 Glasses