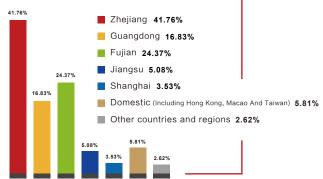

## **POST SHOW** REPORT

### EXHIBITORS REGIONAL ANALYSIS —



#### **EXHIBITS CATEGORY**

| Shoe Material                 | 13.27% | Sewing Equipment             | 10.37%  |
|-------------------------------|--------|------------------------------|---------|
| Raw Material                  | 14.91% | Sewing Equipment Accessories | 1.61%   |
| Genuine Leather               | 1.15%  | Knitting Machinery           | 7.14%   |
| Synthetic Leather             | 5.53%  | Fly-knitting                 | 2.76%   |
| Laser Equipment               | 2.30%  | Upper Material               | 2.70 /0 |
| Shoe Machinery                | 27.65% | 3D Printing                  | 1.84%   |
| Shoe Machinery<br>Accessories | 5.99%  | Media & Associations         | 2.68%   |
| Testing Machinery             | 1.84%  | Others                       | 0.69%   |
| resumu Machi