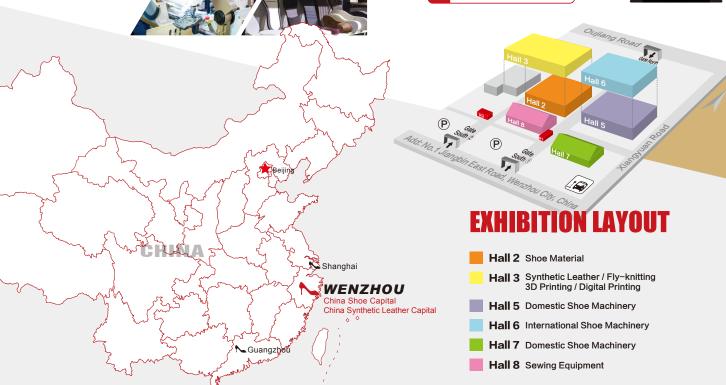

#### **EXHIBITS CATEGORY**

| Shoe Material                 | 13.27% | Sewing Equipment             | 10.37%  |
|-------------------------------|--------|------------------------------|---------|
| Raw Material                  | 14.91% | Sewing Equipment Accessories | 1.61%   |
| Genuine Leather               | 1.15%  | Knitting Machinery           | 7.14%   |
| Synthetic Leather             | 5.53%  | Fly-knitting                 | 2.76%   |
| Laser Equipment               | 2.30%  | Upper Material               | 2.70 /0 |
| Shoe Machinery                | 27.65% | 3D Printing                  | 1.84%   |
| Shoe Machinery<br>Accessories | 5.99%  | Media & Associations         | 2.68%   |
| Testing Machinery             | 1.84%  | Others                       | 0.69%   |
| resumu Machinery              | 1.04%  |                              |         |